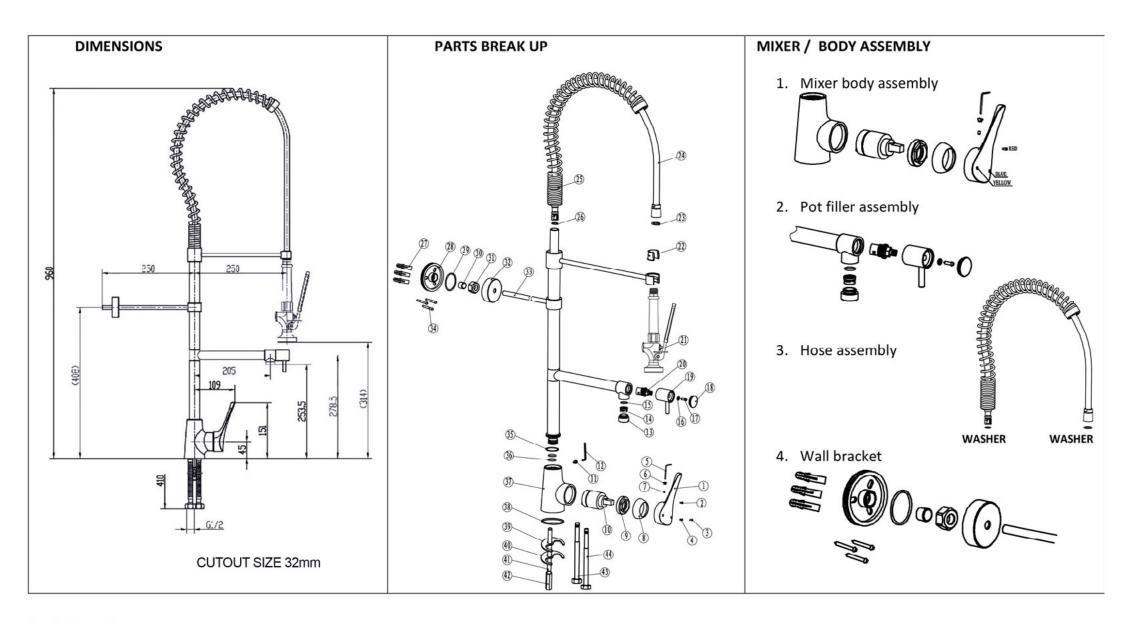

#### Installation Procedure

This Commercial high-end Pre Rinse Unit is partially factory assembled and designed for easy installation and maintenance.

#### Please follow these instructions:

- Place the base "O" ring on the underside of the base ring.
   Screw on the flexible hoses (2) firmly into the mixer.
- Screw in the fixing bolt/s and tighten with a screwdriver.
- Place the mixer unit in the pre-drilled hole in the sink or basin, with the flexible hoses going in first.
- From underneath the sink or basin, fix rubber seal, fixing plate and fixing nut/s in the respective order.
- Tighten the fixing nut/s with socket set or tubespanner to clamp the mixer onto the sink. Ensure the Pre Rinse unit is firmly attached to the sink or basin.
- Flush the two pipelines to clear any foreign matter. Connect the Pre Rinse Unit to the water supply line by connecting the two flexible connectors to the isolating stop valves.
- After full connection to water supply, remove the aerator before initial water testing.