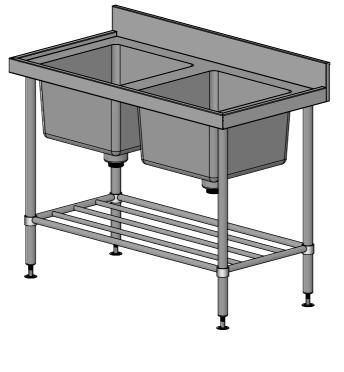

## 06-6-1200 DOUBLE SINK **BENCH**

SCALE: 1:20

## **CONSTRUCTION NOTES**:

- 1. TOPS MADE FROM 1.2mm STAINLESS STEEL.
- 2. REINFORCING CHANNEL I & II MADE FROM 1.2mm STAINLESS STEEL.
- 3. SINKS MADE FROM 1.2mm STAINLESS STEEL.
- 4. FRAME MADE FROM Ø38mm STAINLESS STEEL TUBE
- 5. POTRAIL MADE FROM STAINLESS STEEL ROUND TUBE.
- 6. FEET ARE ADJUSTABLE STAINLESS STEEL DISC SHAPED FEET.