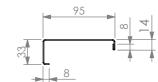

## **REINFORCING CHANNEL I** DETAIL

www.simplystainless.com Modular Sinks Tables and Shelving

COPYRIGHT © 2018

This drawing is the property of CI GROUP PTY LTD.

Tradings as SIMPLY STAINLESS and It may not be copied, reproduced or modified in whole or in part without prior written permission of CI GROUP PTY LTD. SIMPLY STAINLESS reserves the right to change specification and design without notice.

## **CONSTRUCTION NOTES**:

- 1. TOPS MADE FROM 1.2mm STAINLESS STEEL.
- 2. REINFORCING CHANNEL I & II MADE FROM 1.2mm STAINLESS STEEL.
- 3. SINKS MADE FROM 1.2mm STAINLESS STEEL.
- 4. FRAME MADE FROM Ø38mm STAINLESS STEEL TUBE
- 5. POTRAIL MADE FROM STAINLESS STEEL ROUND TUBE.
- 6. FEET ARE ADJUSTABLE STAINLESS STEEL DISC SHAPED FEET.