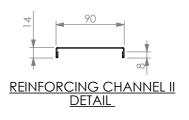

## **CONSTRUCTION NOTES**:

- 1. TOPS MADE FROM 1.2mm STAINLESS STEEL.
- 2. REINFORCING CHANNEL I & II MADE FROM 1.2mm STAINLESS STEEL.
- 3. SINKS MADE FROM 1.2mm STAINLESS STEEL.
- 4. FRAME MADE FROM Ø38mm STAINLESS STEEL TUBE
- 5. POTRAIL MADE FROM STAINLESS STEEL ROUND TUBE.
- 6. FEET ARE ADJUSTABLE STAINLESS STEEL DISC SHAPED FEET.