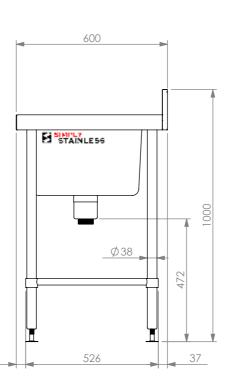

## 06-6-1200 DOUBLE SINK **BENCH**

SCALE: 1:20

## **CONSTRUCTION NOTES**:

- 1. TOPS MADE FROM 1.2mm STAINLESS STEEL.
- 2. REINFORCING CHANNEL I & II MADE FROM 1.2mm STAINLESS STEEL.
- 3. SINKS MADE FROM 1.2mm STAINLESS STEEL.
- 4. FRAME MADE FROM Ø38mm STAINLESS STEEL TUBE
- 5. POTRAIL MADE FROM STAINLESS STEEL ROUND TUBE.
- 6. FEET ARE ADJUSTABLE STAINLESS STEEL DISC SHAPED FEET.