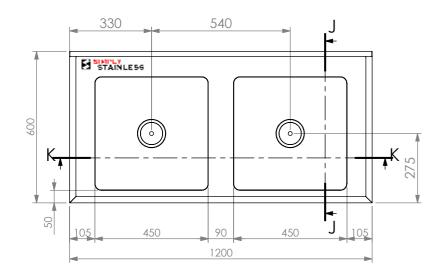

06-6-1200



## **REINFORCING CHANNEL I** DETAIL





www.simplystainless.com Modular Sinks Tables and Shelving

COPYRIGHT © 2018

This drawing is the property of CI GROUP PTY LTD.

Tradings as SIMPLY STAINLESS and It may not be copied, reproduced or modified in whole or in part without prior written permission of CI GROUP PTY LTD. SIMPLY STAINLESS reserves the right to change specification and design without notice.

## 06-6-1200 DOUBLE SINK **BENCH**

SCALE: 1:20

## **CONSTRUCTION NOTES**:

- 1. TOPS MADE FROM 1.2mm STAINLESS STEEL.
- 2. REINFORCING CHANNEL I & II MADE FROM 1.2mm STAINLESS STEEL.
- 3. SINKS MADE FROM 1.2mm STAINLESS STEEL.
- 4. FRAME MADE FROM Ø38mm STAINLESS STEEL TUBE
- 5. POTRAIL MADE FROM STAINLESS STEEL ROUND TUBE.
- 6. FEET ARE ADJUSTABLE STAINLESS STE