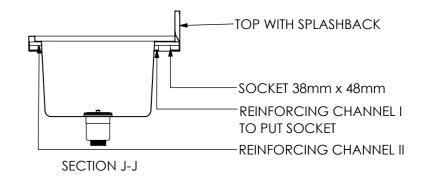

## **REINFORCING CHANNEL I** DETAIL

www.simplystainless.com Modular Sinks Tables and Shelving

COPYRIGHT © 2018

This drawing is the property of CI GROUP PTY LTD.

Tradings as SIMPLY STAINLESS and It may not be copied, reproduced or modified in whole or in part without prior written permission of CI GROUP PTY LTD. SIMPLY STAINLESS reserves the right to change specification and design without notice.

## **CONSTRUCTION NOTES**:

- 1. TOPS MADE FROM 1.2mm STAINLESS STEEL.
- 2. REINFORCING CHANNEL I & II MADE FROM 1.2mm STAINLESS STEEL.
- 3. SINKS MADE FROM 1.2mm STAINLESS STEEL.
- 4. FRAME MADE FROM Ø38mm STAINLESS STEEL TUBE
- 5. POTRAIL MADE FROM STAINLESS STEEL ROUND TUBE.
- 6. FEET ARE ADJUSTABLE STAINLESS STEEL DISC SHAPED FEET.