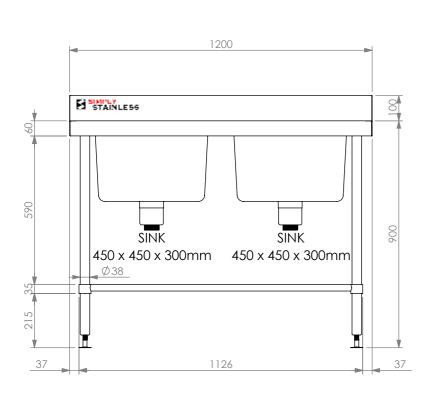

06-6-1200

## 06-6-1200 DOUBLE SINK **BENCH**

SCALE: 1:20

## **CONSTRUCTION NOTES**:

- 1. TOPS MADE FROM 1.2mm STAINLESS STEEL.
- 2. REINFORCING CHANNEL I & II MADE FROM 1.2mm STAINLESS STEEL.
- 3. SINKS MADE FROM 1.2mm STAINLESS STEEL.
- 4. FRAME MADE FROM Ø38mm STAINLESS STEEL TUBE
- 5. POTRAIL MADE FROM STAINLESS STEEL ROUND TUBE.
- 6. FEET ARE ADJUSTABLE STAINLESS STEEL DISC SHAPED FEET.