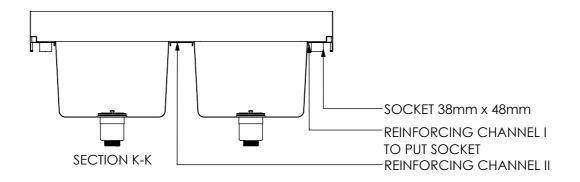

## **REINFORCING CHANNEL I** DETAIL

www.simplystainless.com Modular Sinks Tables and Shelving

COPYRIGHT © 2018

This drawing is the property of CI GROUP PTY LTD.

Tradings as SIMPLY STAINLESS and It may not be copied, reproduced or modified in whole or in part without prior written permission of CI GROUP PTY LTD. SIMPLY STAINLESS reserves the right to change specification and design without notice.

## **CONSTRUCTION NOTES**:

- 1. TOPS MADE FROM 1.2mm STAINLESS STEEL.
- 2. REINFORCING CHANNEL I & II MADE FROM 1.2mm STAINLESS STEEL.
- 3. SINKS MADE FROM 1.2mm STAINLESS STEEL.
- 4. FRAME MADE FROM Ø38mm STAINLESS STEEL TUBE
- 5. POTRAIL MADE FROM STAINLESS STEEL ROUND TUBE.
- 6. FEET ARE ADJUSTABLE STAINLESS STEEL DISC SHAPED FEET.