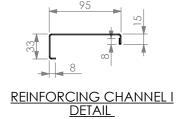

## **CONSTRUCTION NOTES:**

- 1. TOPS MADE FROM 1.2mm STAINLESS STEEL.
- 2. REINFORCING CHANNEL I & II MADE FROM 1.2mm STAINLESS STEEL.
- 3. SINKS MADE FROM 1.2mm STAINLESS STEEL.
- 4. FRAME MADE FROM Ø38mm STAINLESS STEEL
- 5. POTRAIL MADE FROM STAINLESS STEEL ROUND TUBE.
- 6. FEET ARE ADJUSTABLE STAINLESS STEEL DISC SHAPED FEET.