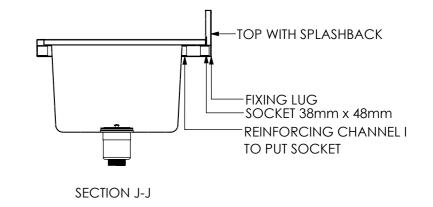

## **CONSTRUCTION NOTES:**

- 1. TOPS MADE FROM 1.2mm STAINLESS STEEL.
- 2. REINFORCING CHANNEL I & II MADE FROM 1.2mm STAINLESS STEEL.
- 3. SINKS MADE FROM 1.2mm STAINLESS STEEL.
- 4. FRAME MADE FROM Ø38mm STAINLESS STEEL
- 5. POTRAIL MADE FROM STAINLESS STEEL ROUND TUBE.
- 6. FEET ARE ADJUSTABLE STAINLESS STEEL DISC SHAPED FEET.