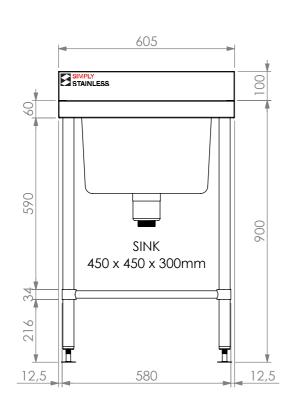

## 05-6-0600 SINK BENCH

SCALE : 1:15

## **CONSTRUCTION NOTES:**

- 1. TOPS MADE FROM 1.2mm STAINLESS STEEL.
- 2. REINFORCING CHANNEL I & II MADE FROM 1.2mm STAINLESS STEEL.
- 3. SINKS MADE FROM 1.2mm STAINLESS STEEL.
- 4. FRAME MADE FROM Ø38mm STAINLESS STEEL
- 5. POTRAIL MADE FROM STAINLESS STEEL ROUND TUBE.
- 6. FEET ARE ADJUSTABLE STAINLESS STEEL DISC SHAPED FEET.