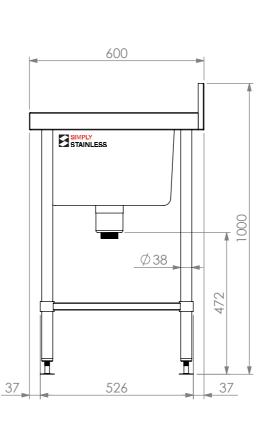

## 05-6-0600 SINK BENCH

SCALE : 1:15

## **CONSTRUCTION NOTES:**

- 1. TOPS MADE FROM 1.2mm STAINLESS STEEL.
- 2. REINFORCING CHANNEL I & II MADE FROM 1.2mm STAINLESS STEEL.
- 3. SINKS MADE FROM 1.2mm STAINLESS STEEL.
- 4. FRAME MADE FROM Ø38mm STAINLESS STEEL
- 5. POTRAIL MADE FROM STAINLESS STEEL ROUND TUBE.
- 6. FEET ARE ADJUSTABLE STAINLESS STEEL DISC SHAPED FEET.