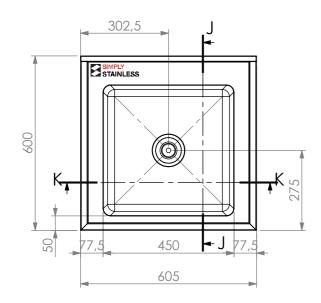

05-6-0600



COPYRIGHT © 2018

This drawing is the property of CI GROUP PTY LTD.

Tradings as SIMPLY STAINLESS and It may not be copied, reproduced or modified in whole or in part without prior written permission of CI GROUP PTY LTD. SIMPLY STAINLESS reserves the right to change specification and design without notice.

## 05-6-0600 SINK BENCH

SCALE : 1:15

## **CONSTRUCTION NOTES:**

- 1. TOPS MADE FROM 1.2mm STAINLESS STEEL.
- 2. REINFORCING CHANNEL I & II MADE FROM 1.2mm STAINLESS STEEL.
- 3. SINKS MADE FROM 1.2mm STAINLESS STEEL.
- 4. FRAME MADE FROM Ø38mm STAINLESS STEEL
- 5. POTRAIL MADE FROM STAINLESS STEEL ROUND TUBE.
- 6. FEET ARE ADJUSTABLE STAINLESS STEEL DISC SHAPED FEET.