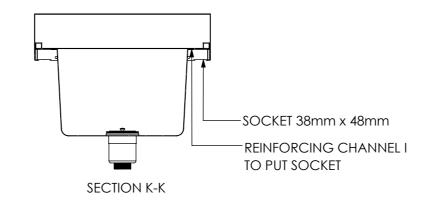

## **CONSTRUCTION NOTES:**

- 1. TOPS MADE FROM 1.2mm STAINLESS STEEL.
- 2. REINFORCING CHANNEL I & II MADE FROM 1.2mm STAINLESS STEEL.
- 3. SINKS MADE FROM 1.2mm STAINLESS STEEL.
- 4. FRAME MADE FROM Ø38mm STAINLESS STEEL
- 5. POTRAIL MADE FROM STAINLESS STEEL ROUND TUBE.
- 6. FEET ARE ADJUSTABLE STAINLESS STEEL DISC SHAPED FEET.