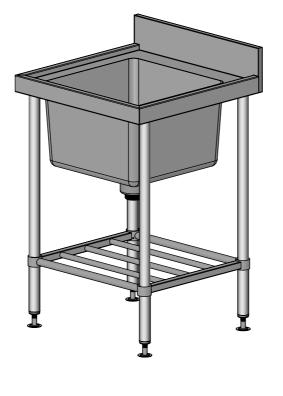

## 05-6-0600 SINK BENCH

SCALE : 1:15

## **CONSTRUCTION NOTES:**

- 1. TOPS MADE FROM 1.2mm STAINLESS STEEL.
- 2. REINFORCING CHANNEL I & II MADE FROM 1.2mm STAINLESS STEEL.
- 3. SINKS MADE FROM 1.2mm STAINLESS STEEL.
- 4. FRAME MADE FROM Ø38mm STAINLESS STEEL
- 5. POTRAIL MADE FROM STAINLESS STEEL ROUND TUBE.
- 6. FEET ARE ADJUSTABLE STAINLESS STEEL DISC SHAPED FEET.