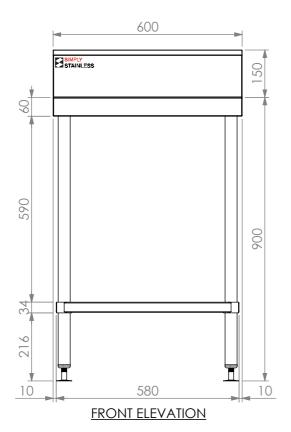

## 02-7-0600 WORK BENCH WITH SPLASH BACK

SCALE : 1:15

## **CONSTRUCTION NOTES**:

- 1. TOPS MADE FROM 1.2mm STAINLESS STEEL.
- 2. CORE MADE FROM 3.0mm ZINC ANNEAL.
- 3. FRAME MADE FROM Ø38mm STAINLESS STEEL
- 4. UNDERSHELF MADE FROM 1.2mm STAINLESS STEEL WITH STAINLESS STEEL SUPPORTS.
- 5. FEET ARE ADJUSTABLE STAINLESS STEEL DISC SHAPED FEET.