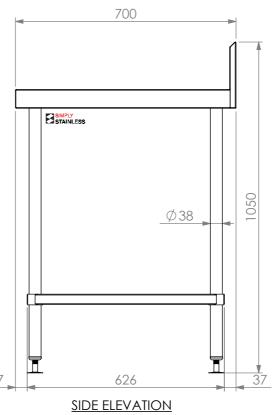

## 02-7-0600 WORK BENCH WITH SPLASH BACK

SCALE : 1:15

## **CONSTRUCTION NOTES**:

- 1. TOPS MADE FROM 1.2mm STAINLESS STEEL.
- 2. CORE MADE FROM 3.0mm ZINC ANNEAL.
- 3. FRAME MADE FROM Ø38mm STAINLESS STEEL
- 4. UNDERSHELF MADE FROM 1.2mm STAINLESS STEEL WITH STAINLESS STEEL SUPPORTS.
- 5. FEET ARE ADJUSTABLE STAINLESS STEEL DISC SHAPED FEET.