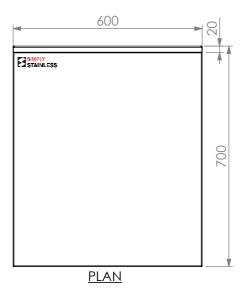

## 02-7-0600 WORK BENCH WITH SPLASH BACK

SCALE : 1:15

## **CONSTRUCTION NOTES**:

- 1. TOPS MADE FROM 1.2mm STAINLESS STEEL.
- 2. CORE MADE FROM 3.0mm ZINC ANNEAL.
- 3. FRAME MADE FROM Ø38mm STAINLESS STEEL
- 4. UNDERSHELF MADE FROM 1.2mm STAINLESS STEEL WITH STAINLESS STEEL SUPPORTS.
- 5. FEET ARE ADJUSTABLE STAINLESS STEEL DISC SHAPED FEET.