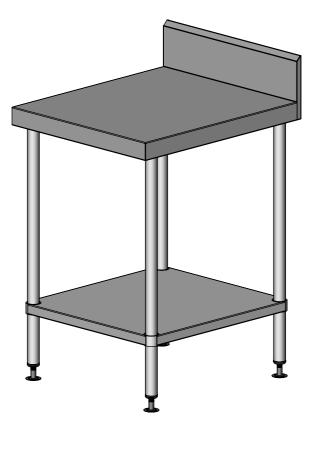

## 02-7-0600 WORK BENCH WITH SPLASH BACK

SCALE : 1:15

## **CONSTRUCTION NOTES**:

- 1. TOPS MADE FROM 1.2mm STAINLESS STEEL.
- 2. CORE MADE FROM 3.0mm ZINC ANNEAL.
- 3. FRAME MADE FROM Ø38mm STAINLESS STEEL
- 4. UNDERSHELF MADE FROM 1.2mm STAINLESS STEEL WITH STAINLESS STEEL SUPPORTS.
- 5. FEET ARE ADJUSTABLE STAINLESS STEEL DISC SHAPED FEET.