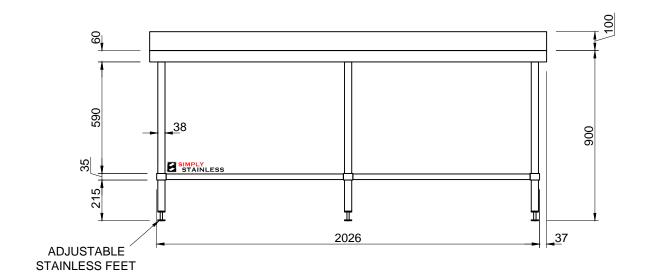

**FRONT ELEVATION** 

SIDE ELEVATION

02-6-2100

www.simplystainless.com Modular Sinks Tables and Shelving

CI GROUP PTY LTD COPYRIGHT ©

This drawing is the property of CI GROUP PTY LTD trading as Simply Stainless, and it may not be copied, reproduced or modified in whole or in part, without prior written permission of CI GROUP PTY LTD.

## 02-6-2100 WORK BENCH WITH SPLASH BACK

SCALE 1:20

## CONSTRUCTION NOTES:

- TOPS MADE FROM 1.2mm STAINLESS STEEL.
  CORE MADE FROM 3.0mm ZINC ANNEAL.
  TRANSME MADE FROM Ø38mm STAINLESS STEEL
- 4. UNDERSHELF MADE FROM 1.2mm STAINLESS STEEL WITH STAINLESS STEEL SUPPORTS. 5. FEET ARE ADJUSTABLE STAINLESS STEEL DISC SHAPED FEET.