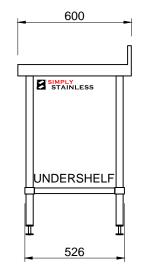

## CONSTRUCTION NOTES:

- TOPS MADE FROM 1.2mm STAINLESS STEEL.
  CORE MADE FROM 3.0mm ZINC ANNEAL.
  TRANSME MADE FROM Ø38mm STAINLESS STEEL
- 4. UNDERSHELF MADE FROM 1.2mm STAINLESS STEEL WITH STAINLESS STEEL SUPPORTS. 5. FEET ARE ADJUSTABLE STAINLESS STEEL DISC SHAPED FEET.