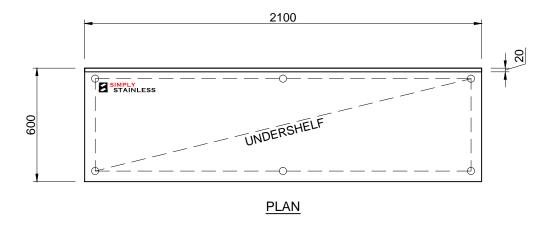

## 02-6-2100 WORK BENCH WITH SPLASH BACK

SCALE 1:20

## CONSTRUCTION NOTES:

- TOPS MADE FROM 1.2mm STAINLESS STEEL.
  CORE MADE FROM 3.0mm ZINC ANNEAL.
  TRANSME MADE FROM Ø38mm STAINLESS STEEL
- 4. UNDERSHELF MADE FROM 1.2mm STAINLESS STEEL WITH STAINLESS STEEL SUPPORTS. 5. FEET ARE ADJUSTABLE STAINLESS STEEL DISC SHAPED FEET.