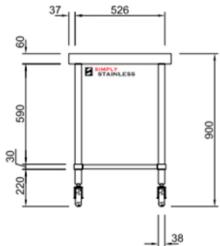

## FRONT ELEVATION

| 03.07 | MOBILE (ISLAND) BENCH |                        |
|-------|-----------------------|------------------------|
|       | Product Code          | Dimensions             |
|       | 03.7.0600             | 600mm x 700mm x 900mm  |
|       | 03.7.0900             | 900mm x 700mm x 900mm  |
|       | 03.7.1200             | 1200mm x 700mm x 900mm |
|       | 03.7.1500             | 1500mm x 700mm x 900mm |
|       | 03.7.1800             | 1800mm x 700mm x 900mm |
|       | 03.7.2100             | 2100mm x 700mm x 900mm |
|       | 03.7.2400             | 2400mm x 700mm x 900mm |