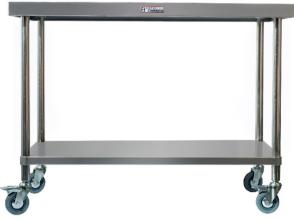

## Modular sinks tables and shelves

| SPECIFICATION |                                                                                                 |
|---------------|-------------------------------------------------------------------------------------------------|
| Tops          | High quality 304 grade stainless steel 1.2mm gauge, no. 4 finish,                               |
|               | studs under for fixing accessories                                                              |
| Core          | 3mm zincalume, marine grade protective paint                                                    |
| Frames        | 38mm round stainless steel tube,<br>satin polished, machined collars,<br>100mm lockable castors |
| Undershelves  | 1.2mm gauge, high quality stainless steel, no. 4 finish, top hat stiffening with channels       |

## FRONT ELEVATION

| 03.07 | MOBILE (ISLAND) BENCH |                        |
|-------|-----------------------|------------------------|
|       | Product Code          | Dimensions             |
|       | 03.7.0600             | 600mm x 700mm x 900mm  |
|       | 03.7.0900             | 900mm x 700mm x 900mm  |
|       | 03.7.1200             | 1200mm x 700mm x 900mm |
|       | 03.7.1500             | 1500mm x 700mm x 900mm |
|       | 03.7.1800             | 1800mm x 700mm x 900mm |
|       | 03.7.2100             | 2100mm x 700mm x 900mm |
|       | 03.7.2400             | 2400mm x 700mm x 900mm |