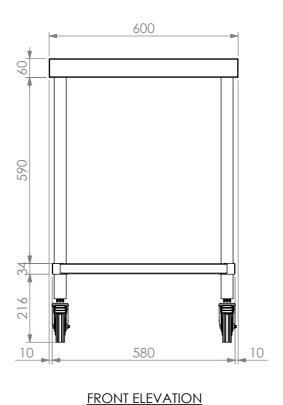

## 03-7-0600 MOBILE WORK **BENCH**

SCALE : 1:15

## **CONSTRUCTION NOTES**:

- 1. TOPS MADE FROM 1.2mm STAINLESS STEEL.
- 2. CORE MADE FROM 3.0mm ZINC ANNEAL.
- 3. FRAME MADE FROM Ø38mm STAINLESS STEEL
- 4. UNDERSHELF MADE FROM 1.2mm STAINLESS STEEL WITH STAINLESS STEEL SUPPORTS.
- 5. FEET ARE  $\emptyset$  100mm SWIVEL CASTORS, 2x LOCKING & 2x NON-LOCKING.