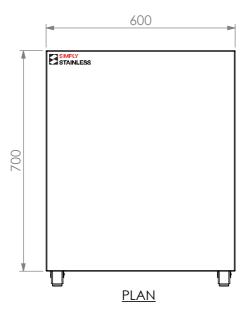

## 03-7-0600 MOBILE WORK **BENCH**

SCALE : 1:15

## **CONSTRUCTION NOTES**:

- 1. TOPS MADE FROM 1.2mm STAINLESS STEEL.
- 2. CORE MADE FROM 3.0mm ZINC ANNEAL.
- 3. FRAME MADE FROM Ø38mm STAINLESS STEEL
- 4. UNDERSHELF MADE FROM 1.2mm STAINLESS STEEL WITH STAINLESS STEEL SUPPORTS.
- 5. FEET ARE  $\emptyset$  100mm SWIVEL CASTORS, 2x LOCKING & 2x NON-LOCKING.