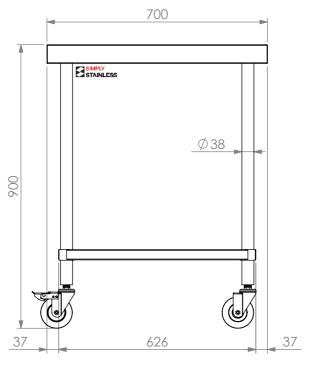

**SIDE ELEVATION** 

03-7-0600

www.simplystainless.com Modular Sinks Tables and Shelving

Modular Sinks Tables and Shelving COPYRIGHT © 2018

This drawing is the property of CI GROUP PTY LTD. Tradings as SIMPLY STAINLESS and It may not be copied, reproduced or modified in whole or in part without prior written permission of CI GROUP PTY LTD. SIMPLY STAINLESS reserves the right to change specification and design without notice.

## 03-7-0600 MOBILE WORK **BENCH**

SCALE : 1:15

## **CONSTRUCTION NOTES**:

- 1. TOPS MADE FROM 1.2mm STAINLESS STEEL.
- 2. CORE MADE FROM 3.0mm ZINC ANNEAL.
- 3. FRAME MADE FROM Ø38mm STAINLESS STEEL
- 4. UNDERSHELF MADE FROM 1.2mm STAINLESS STEEL WITH STAINLESS STEEL SUPPORTS.
- 5. FEET ARE  $\emptyset$  100mm SWIVEL CASTORS, 2x LOCKING & 2x NON-LOCKING.