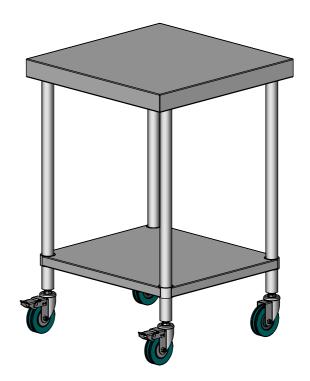

## 03-7-0600 MOBILE WORK **BENCH**

SCALE : 1:15

## **CONSTRUCTION NOTES**:

- 1. TOPS MADE FROM 1.2mm STAINLESS STEEL.
- 2. CORE MADE FROM 3.0mm ZINC ANNEAL.
- 3. FRAME MADE FROM Ø38mm STAINLESS STEEL
- 4. UNDERSHELF MADE FROM 1.2mm STAINLESS STEEL WITH STAINLESS STEEL SUPPORTS.
- 5. FEET ARE  $\emptyset$  100mm SWIVEL CASTORS, 2x LOCKING & 2x NON-LOCKING.