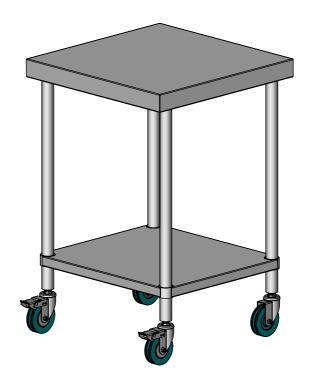

## 03-6-0600 MOBILE WORK BENCH

SCALE : 1:15

## **CONSTRUCTION NOTES**:

- 1. TOPS MADE FROM 1.2mm STAINLESS STEEL.
- 2. CORE MADE FROM 3.0mm ZINC ANNEAL.
- 3. FRAME MADE FROM Ø38mm STAINLESS STEEL TUBE
- 4. UNDERSHELF MADE FROM 1.2mm STAINLESS STEEL WITH STAINLESS STEEL SUPPORTS.
- 5. FEET ARE  $\phi$  100mm SWIVEL CASTORS, 2x LOCKING & 2x NON-LOCKING.