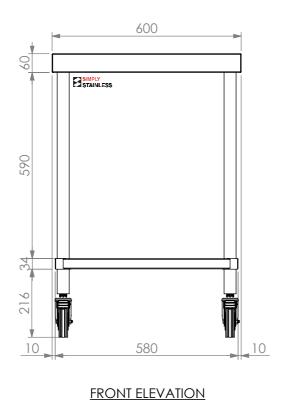

## 03-6-0600 MOBILE WORK BENCH

SCALE : 1:15

## **CONSTRUCTION NOTES**:

- 1. TOPS MADE FROM 1.2mm STAINLESS STEEL.
- 2. CORE MADE FROM 3.0mm ZINC ANNEAL.
- 3. FRAME MADE FROM Ø38mm STAINLESS STEEL TUBE
- 4. UNDERSHELF MADE FROM 1.2mm STAINLESS STEEL WITH STAINLESS STEEL SUPPORTS.
- 5. FEET ARE  $\phi$  100mm SWIVEL CASTORS, 2x LOCKING & 2x NON-LOCKING.