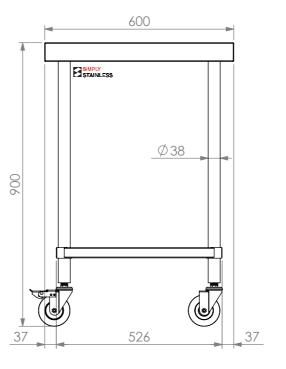

SIDE ELEVATION

03-6-0600

Modular Sinks Tables and Shelving COPYRIGHT © 2018

This drawing is the property of CI GROUP PTY LTD. Tradings as SIMPLY STAINLESS and It may not be copied, reproduced or modified in whole or in part without prior written permission of CI GROUP PTY LTD. SIMPLY STAINLESS reserves the right to change specification and design without notice.

## 03-6-0600 MOBILE WORK BENCH

SCALE : 1:15

## **CONSTRUCTION NOTES**:

- 1. TOPS MADE FROM 1.2mm STAINLESS STEEL.
- 2. CORE MADE FROM 3.0mm ZINC ANNEAL.
- 3. FRAME MADE FROM Ø38mm STAINLESS STEEL TUBE
- 4. UNDERSHELF MADE FROM 1.2mm STAINLESS STEEL WITH STAINLESS STEEL SUPPORTS.
- 5. FEET ARE  $\phi$  100mm SWIVEL CASTORS, 2x LOCKING & 2x NON-LOCKING.