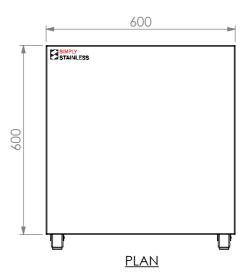

## 03-6-0600 MOBILE WORK BENCH

SCALE : 1:15

## **CONSTRUCTION NOTES**:

- 1. TOPS MADE FROM 1.2mm STAINLESS STEEL.
- 2. CORE MADE FROM 3.0mm ZINC ANNEAL.
- 3. FRAME MADE FROM Ø38mm STAINLESS STEEL TUBE
- 4. UNDERSHELF MADE FROM 1.2mm STAINLESS STEEL WITH STAINLESS STEEL SUPPORTS.
- 5. FEET ARE  $\phi$  100mm SWIVEL CASTORS, 2x LOCKING & 2x NON-LOCKING.