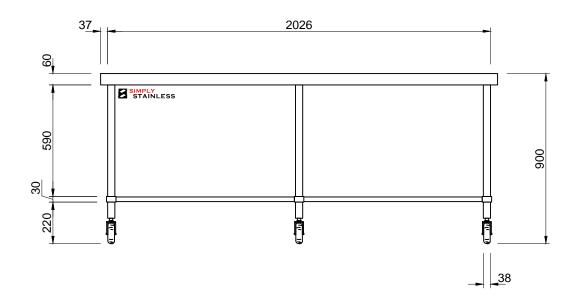

**FRONT ELEVATION** 

SIDE ELEVATION

03-7-2100

www.simplystainless.com Modular Sinks Tables and Shelving

CI GROUP PTY LTD COPYRIGHT ©

This drawing is the property of CI GROUP PTY LTD trading as SIMPLY STAINLESS, and it may not be copied, reproduced or modified in whole or in part, without prior written permission of CI GROUP PTY LTD.

## 03-7-2100 MOBILE WORK **BENCH**

SCALE 1:20

## **CONSTRUCTION NOTES:**

- TOPS MADE FROM 1.2mm STAINLESS STEEL.
  CORE MADE FROM 3.0mm ZINC ANNEAL.
  TRANSME MADE FROM Ø38mm STAINLESS STEEL TUBE.
- 4. UNDERSHELF MADE FROM 1.2mm STAINLESS STEEL.
- 5. FEET ARE Ø100mm SWIVEL CASTORS, 3x LOCKING & 3x NON-LOCKING.