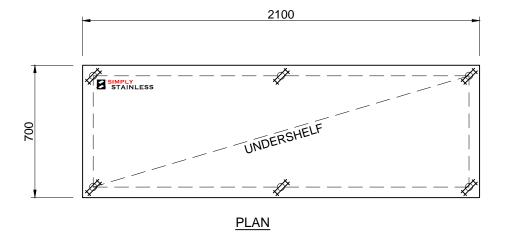

## **CONSTRUCTION NOTES:**

- TOPS MADE FROM 1.2mm STAINLESS STEEL.
  CORE MADE FROM 3.0mm ZINC ANNEAL.
  TRANSME MADE FROM Ø38mm STAINLESS STEEL TUBE.
- 4. UNDERSHELF MADE FROM 1.2mm STAINLESS STEEL.
- 5. FEET ARE Ø100mm SWIVEL CASTORS, 3x LOCKING & 3x NON-LOCKING.