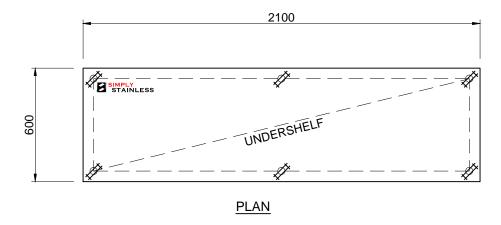

## 03-6-2100 MOBILE WORK **BENCH**

SCALE 1:20

## **CONSTRUCTION NOTES:**

- TOPS MADE FROM 1.2mm STAINLESS STEEL.
  CORE MADE FROM 3.0mm ZINC ANNEAL.
  TRANSME MADE FROM Ø38mm STAINLESS STEEL
- 4. UNDERSHELF MADE FROM 1.2mm STAINLESS STEEL.
- 5. FEET ARE Ø100mm SWIVEL CASTORS, 3x LOCKING & 3x NON-LOCKING.