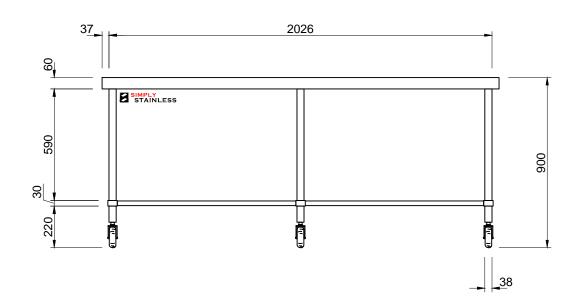

## 03-6-2100 MOBILE WORK **BENCH**

SCALE 1:20

## **CONSTRUCTION NOTES:**

- TOPS MADE FROM 1.2mm STAINLESS STEEL.
  CORE MADE FROM 3.0mm ZINC ANNEAL.
  TRANSME MADE FROM Ø38mm STAINLESS STEEL
- 4. UNDERSHELF MADE FROM 1.2mm STAINLESS STEEL.
- 5. FEET ARE Ø100mm SWIVEL CASTORS, 3x LOCKING & 3x NON-LOCKING.