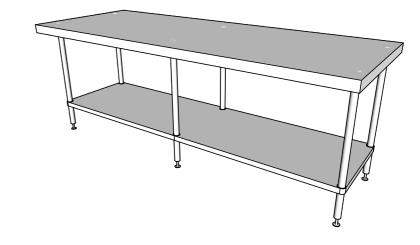

## SS01-9-2400 **WORK BENCH**

SCALE: 1:25

## CONSTRUCTION NOTES:

- 1. TOPS MADE FROM 1.2mm STAINLESS STEEL.
  2. CORE MADE FROM 3.0mm ZINC ANNEAL.
  3. FRAME MADE FROM Ø38mm STAINLESS STEEL TUBE.
  4. UNDERSHELF MADE FROM 1.2mm STAINLESS STEEL.
  5. EFEET ADE AD INSTANJE STAINLESS.
- 5. FEET ARE ADJUSTABLE STAINLESS STEEL DISC SHAPED FEET.