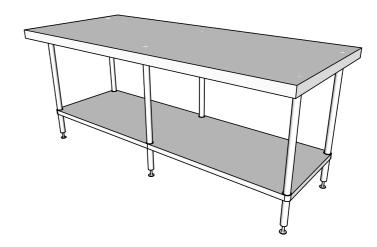

## SS01-9-2100 **WORK BENCH**

SCALE: 1:25

## CONSTRUCTION NOTES:

- TOPS MADE FROM 1.2mm STAINLESS STEEL.
  CORE MADE FROM 3.0mm ZINC ANNEAL.
  FRAME MADE FROM Ø38mm STAINLESS STEEL TUBE.
  UNDERSHELF MADE FROM 1.2mm STAINLESS STEEL.
- 5. FEET ARE ADJUSTABLE STAINLESS STEEL DISC SHAPED FEET.