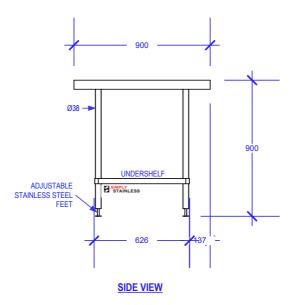

## SS01-9-2100 **WORK BENCH**

SCALE: 1:25

## CONSTRUCTION NOTES:

- TOPS MADE FROM 1.2mm STAINLESS STEEL.
  CORE MADE FROM 3.0mm ZINC ANNEAL.
  FRAME MADE FROM Ø38mm STAINLESS STEEL TUBE.
  UNDERSHELF MADE FROM 1.2mm STAINLESS STEEL.
- 5. FEET ARE ADJUSTABLE STAINLESS STEEL DISC SHAPED FEET.