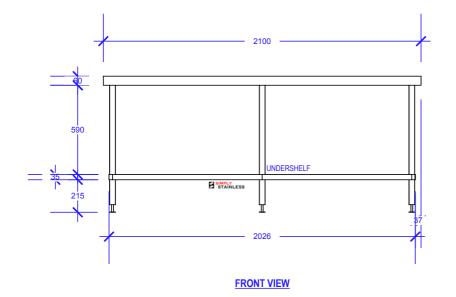

## SS01-9-2100 **WORK BENCH**

SCALE: 1:25

## CONSTRUCTION NOTES:

- TOPS MADE FROM 1.2mm STAINLESS STEEL.
  CORE MADE FROM 3.0mm ZINC ANNEAL.
  FRAME MADE FROM Ø38mm STAINLESS STEEL TUBE.
  UNDERSHELF MADE FROM 1.2mm STAINLESS STEEL.
- 5. FEET ARE ADJUSTABLE STAINLESS STEEL DISC SHAPED FEET.