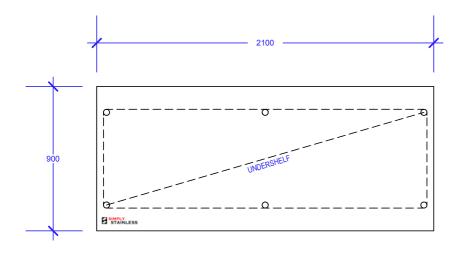

## SS01-9-2100 **WORK BENCH**

SCALE: 1:25

## CONSTRUCTION NOTES:

- TOPS MADE FROM 1.2mm STAINLESS STEEL.
  CORE MADE FROM 3.0mm ZINC ANNEAL.
  FRAME MADE FROM Ø38mm STAINLESS STEEL TUBE.
  UNDERSHELF MADE FROM 1.2mm STAINLESS STEEL.
- 5. FEET ARE ADJUSTABLE STAINLESS STEEL DISC SHAPED FEET.