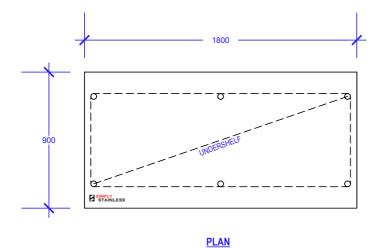

## SS01-9-1800 **WORK BENCH**

SCALE: 1:25

## CONSTRUCTION NOTES:

- TOPS MADE FROM 1.2mm STAINLESS STEEL.
   CORE MADE FROM 3.0mm ZINC ANNEAL.
   FRAME MADE FROM Ø38mm STAINLESS STEEL
- TUBE.
  4. UNDERSHELF MADE FROM 1.2mm STAINLESS STEEL.
- 5. FEET ARE ADJUSTABLE STAINLESS STEEL DISC SHAPED FEET.