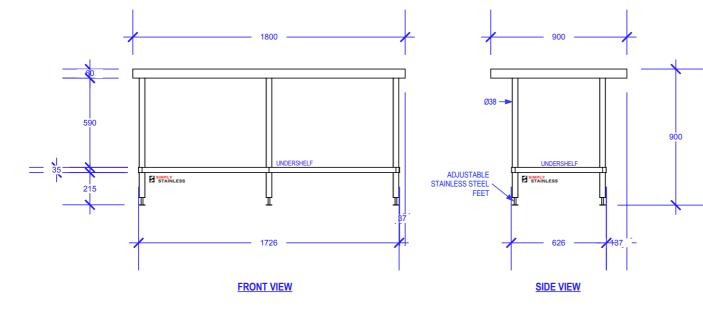

## SS01-9-1800 **WORK BENCH**

SCALE: 1:25

## CONSTRUCTION NOTES:

- TOPS MADE FROM 1.2mm STAINLESS STEEL.
   CORE MADE FROM 3.0mm ZINC ANNEAL.
   FRAME MADE FROM Ø38mm STAINLESS STEEL
- TUBE.
  4. UNDERSHELF MADE FROM 1.2mm STAINLESS STEEL.
- 5. FEET ARE ADJUSTABLE STAINLESS STEEL DISC SHAPED FEET.