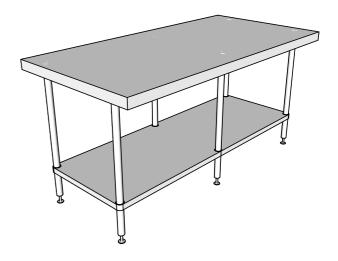

## SS01-9-1800 **WORK BENCH**

SCALE: 1:25

## CONSTRUCTION NOTES:

- TOPS MADE FROM 1.2mm STAINLESS STEEL.
   CORE MADE FROM 3.0mm ZINC ANNEAL.
   FRAME MADE FROM Ø38mm STAINLESS STEEL
- TUBE.
  4. UNDERSHELF MADE FROM 1.2mm STAINLESS STEEL.
- 5. FEET ARE ADJUSTABLE STAINLESS STEEL DISC SHAPED FEET.