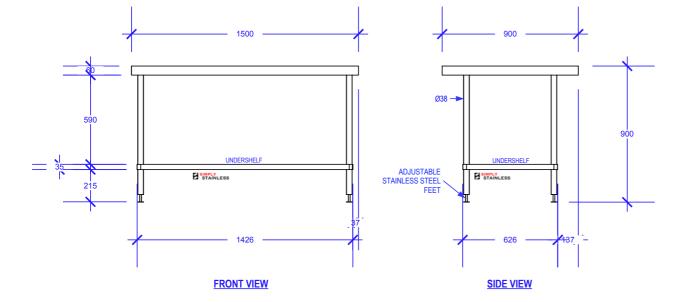

SS01-9-1500 WORK BENCH

SCALE: 1:25

## CONSTRUCTION NOTES :

- TOPS MADE FROM 1.2mm STAINLESS STEEL.
  CORE MADE FROM 3.0mm ZINC ANNEAL.
  FRAME MADE FROM Ø38mm STAINLESS STEEL

- Howe in the ritik bound of the second second

5. FEET ARE ADJUSTABLE STAINLESS STEEL DISC SHAPED FEET.