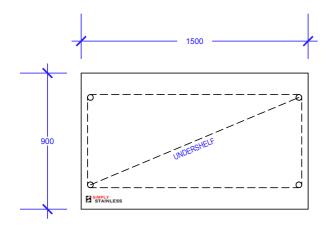

PLAN







COPPRIGHT © 2014 This drawing is the property of CI GROUP PTY LTD. Tradings as SIMPLY STAINLESS and It may not be copied, reproduced or modified in whole or in part without prior written permission of CI GROUP PTY LTD. SIMPLY STAINLESS reserves the right to change specification and design without notice.

SS01-9-1500 WORK BENCH

SCALE: 1:25

## CONSTRUCTION NOTES :

- TOPS MADE FROM 1.2mm STAINLESS STEEL.
  CORE MADE FROM 3.0mm ZINC ANNEAL.
  FRAME MADE FROM Ø38mm STAINLESS STEEL

- Howe in the ritik bound of the second second

5. FEET ARE ADJUSTABLE STAINLESS STEEL DISC SHAPED FEET.

## <u>01-9-1500</u>