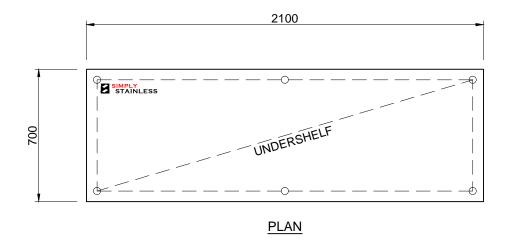

## 01-7-2100 WORK BENCH

SCALE 1:20

## **CONSTRUCTION NOTES:**

- TOPS MADE FROM 1.2mm STAINLESS STEEL.
  CORE MADE FROM 3.0mm ZINC ANNEAL.
  TRANSME MADE FROM Ø38mm STAINLESS STEEL
- 4. UNDERSHELF MADE FROM 1.2mm STAINLESS STEEL WITH STAINLESS STEEL SUPPORTS. 5. FEET ARE ADJUSTABLE STAINLESS STEEL DISC
- SHAPED FEET.