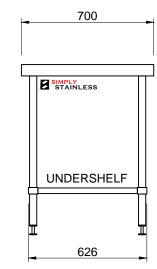

## 01-7-2100 WORK BENCH

SCALE 1:20

## **CONSTRUCTION NOTES:**

- TOPS MADE FROM 1.2mm STAINLESS STEEL.
  CORE MADE FROM 3.0mm ZINC ANNEAL.
  TRANSME MADE FROM Ø38mm STAINLESS STEEL
- 4. UNDERSHELF MADE FROM 1.2mm STAINLESS STEEL WITH STAINLESS STEEL SUPPORTS. 5. FEET ARE ADJUSTABLE STAINLESS STEEL DISC
- SHAPED FEET.