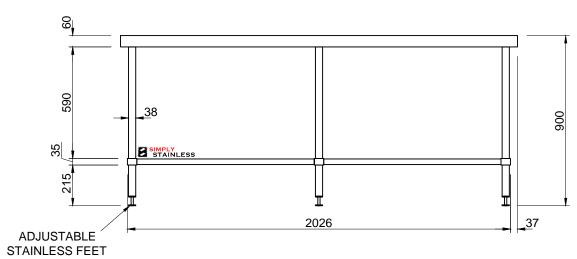

SIDE ELEVATION **FRONT ELEVATION** 

01-7-2100

www.simplystainless.com Modular Sinks Tables and Shelving

CI GROUP PTY LTD COPYRIGHT ©

This drawing is the property of CI GROUP PTY LTD trading as Simply Stainless, and it may not be copied, reproduced or modified in whole or in part, without prior written permission of CI GROUP PTY LTD.

## 01-7-2100 WORK BENCH

SCALE 1:20

## **CONSTRUCTION NOTES:**

- TOPS MADE FROM 1.2mm STAINLESS STEEL.
  CORE MADE FROM 3.0mm ZINC ANNEAL.
  TRANSME MADE FROM Ø38mm STAINLESS STEEL
- 4. UNDERSHELF MADE FROM 1.2mm STAINLESS STEEL WITH STAINLESS STEEL SUPPORTS. 5. FEET ARE ADJUSTABLE STAINLESS STEEL DISC
- SHAPED FEET.