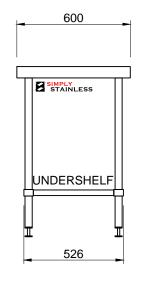

## 01-6-2100 WORK BENCH

SCALE 1:20

## **CONSTRUCTION NOTES:**

- TOPS MADE FROM 1.2mm STAINLESS STEEL.
  CORE MADE FROM 3.0mm ZINC ANNEAL.
  TRANSME MADE FROM Ø38mm STAINLESS STEEL
- 4. UNDERSHELF MADE FROM 1.2mm STAINLESS STEEL WITH STAINLESS STEEL SUPPORTS. 5. FEET ARE ADJUSTABLE STAINLESS STEEL DISC
- SHAPED FEET.