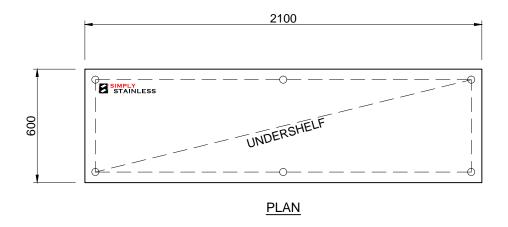

## 01-6-2100 WORK BENCH

SCALE 1:20

## **CONSTRUCTION NOTES:**

- TOPS MADE FROM 1.2mm STAINLESS STEEL.
  CORE MADE FROM 3.0mm ZINC ANNEAL.
  TRANSME MADE FROM Ø38mm STAINLESS STEEL
- 4. UNDERSHELF MADE FROM 1.2mm STAINLESS STEEL WITH STAINLESS STEEL SUPPORTS. 5. FEET ARE ADJUSTABLE STAINLESS STEEL DISC
- SHAPED FEET.