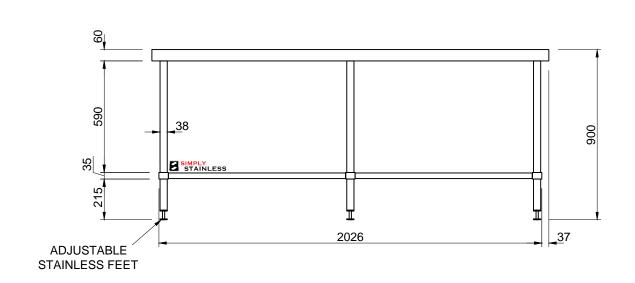

## 01-6-2100 WORK BENCH

SCALE 1:20

## **CONSTRUCTION NOTES:**

- TOPS MADE FROM 1.2mm STAINLESS STEEL.
  CORE MADE FROM 3.0mm ZINC ANNEAL.
  TRANSME MADE FROM Ø38mm STAINLESS STEEL
- 4. UNDERSHELF MADE FROM 1.2mm STAINLESS STEEL WITH STAINLESS STEEL SUPPORTS. 5. FEET ARE ADJUSTABLE STAINLESS STEEL DISC
- SHAPED FEET.