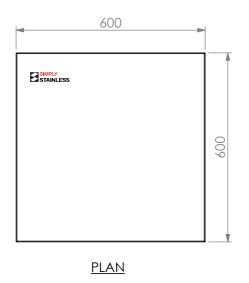

01-6-0600



Modular Sinks Tables and Shelving COPYRIGHT © 2018

This drawing is the property of CI GROUP PTY LTD. Tradings as SIMPLY STAINLESS and It may not be copied, reproduced or modified in whole or in part without prior written permission of CI GROUP PTY LTD. SIMPLY STAINLESS reserves the right to change specification and design without notice.

## 01-6-0600 WORK BENCH

SCALE : 1:15

## **CONSTRUCTION NOTES**:

- 1. TOPS MADE FROM 1.2mm STAINLESS STEEL.
- 2. CORE MADE FROM 3.0mm ZINC ANNEAL.
- 3. FRAME MADE FROM Ø38mm STAINLESS STEEL TUBE
- 4. UNDERSHELF MADE FROM 1.2mm STAINLESS STEEL WITH STAINLESS STEEL SUPPORTS.
- 5. FEET ARE ADJUSTABLE STAINLESS STEEL DISC SHAPED FEET.