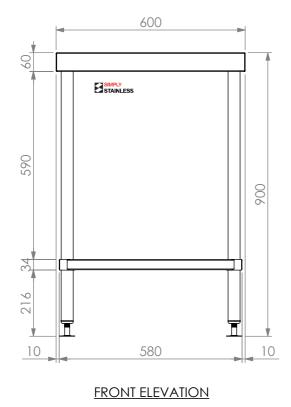

## 01-6-0600 WORK BENCH

SCALE : 1:15

## **CONSTRUCTION NOTES**:

- 1. TOPS MADE FROM 1.2mm STAINLESS STEEL.
- 2. CORE MADE FROM 3.0mm ZINC ANNEAL.
- 3. FRAME MADE FROM Ø38mm STAINLESS STEEL TUBE
- 4. UNDERSHELF MADE FROM 1.2mm STAINLESS STEEL WITH STAINLESS STEEL SUPPORTS.
- 5. FEET ARE ADJUSTABLE STAINLESS STEEL DISC SHAPED FEET.