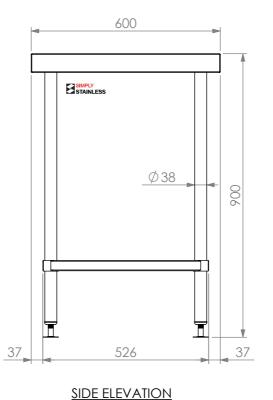

## 01-6-0600 WORK BENCH

SCALE : 1:15

## **CONSTRUCTION NOTES**:

- 1. TOPS MADE FROM 1.2mm STAINLESS STEEL.
- 2. CORE MADE FROM 3.0mm ZINC ANNEAL.
- 3. FRAME MADE FROM Ø38mm STAINLESS STEEL TUBE
- 4. UNDERSHELF MADE FROM 1.2mm STAINLESS STEEL WITH STAINLESS STEEL SUPPORTS.
- 5. FEET ARE ADJUSTABLE STAINLESS STEEL DISC SHAPED FEET.