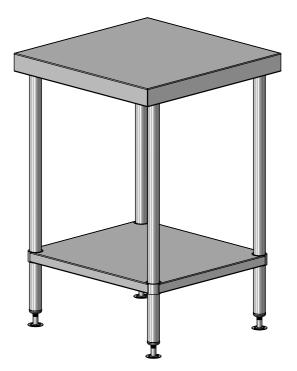

## 01-6-0600 WORK BENCH

SCALE : 1:15

## **CONSTRUCTION NOTES**:

- 1. TOPS MADE FROM 1.2mm STAINLESS STEEL.
- 2. CORE MADE FROM 3.0mm ZINC ANNEAL.
- 3. FRAME MADE FROM Ø38mm STAINLESS STEEL TUBE
- 4. UNDERSHELF MADE FROM 1.2mm STAINLESS STEEL WITH STAINLESS STEEL SUPPORTS.
- 5. FEET ARE ADJUSTABLE STAINLESS STEEL DISC SHAPED FEET.