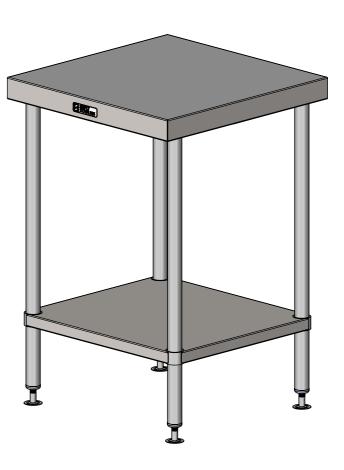

<u>PLAN</u>

600

**SIDE ELEVATION** 01-6-0600

Modular Sinks, Tables & Shelving
COPYRIGHT © 2022

This drawing is the property of CI GROUP PTY LTD.
Tradings as SIMPLY STAINLESS and It may not be
copied, reproduced or modified in whole or in part
without prior written permission of CI GROUP PTY
LTD. SIMPLY STAINLESS reserves the right to
change specification and design without notice.

## 01-6-0600 WORK BENCH

SIZE: A3

SCALE: 1:10

## **CONSTRUCTION NOTES**:

- 1. TOPS MADE FROM 304 GRADE, 1.2mm STAINLESS STEEL.
- 2. CORE MADE FROM 3.0mm ZINC ANNEAL.
- 3. FRAME MADE FROM Ø38mm STAINLESS STEEL
- 4. UNDERSHELF MADE FROM 1.2mm STAINLESS STEEL WITH STAINLESS STEEL SUPPORTS.
- 5. FEET ARE ADJUSTABLE STAINLESS STEEL DISC SHAPED FEET.