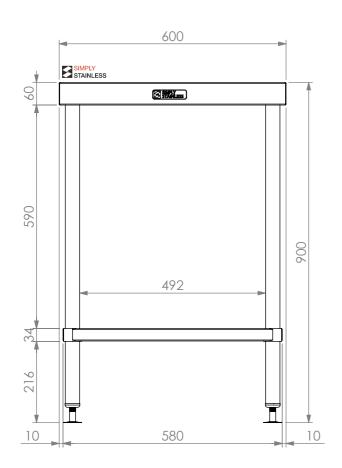

<u>PLAN</u>

600

**SIDE ELEVATION** 01-6-0600

Modular Sinks, Tables & Shelving
COPYRIGHT © 2022

This drawing is the property of CI GROUP PTY LTD.
Tradings as SIMPLY STAINLESS and It may not be
copied, reproduced or modified in whole or in part
without prior written permission of CI GROUP PTY
LTD. SIMPLY STAINLESS reserves the right to
change specification and design without notice.

## 01-6-0600 WORK BENCH

SIZE: A3

SCALE: 1:10

## **CONSTRUCTION NOTES**:

- 1. TOPS MADE FROM 304 GRADE, 1.2mm STAINLESS STEEL.
- 2. CORE MADE FROM 3.0mm ZINC ANNEAL.
- 3. FRAME MADE FROM Ø38mm STAINLESS STEEL
- 4. UNDERSHELF MADE FROM 1.2mm STAINLESS STEEL WITH STAINLESS STEEL SUPPORTS.
- 5. FEET ARE ADJUSTABLE STAINLESS STEEL DISC SHAPED FEET.