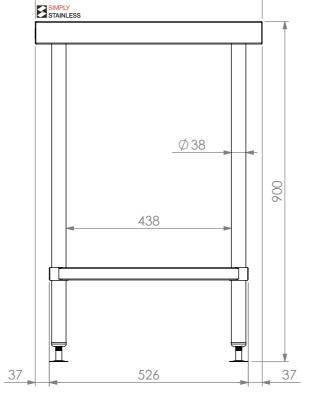

<u>PLAN</u>

600

**SIDE ELEVATION** 01-6-0600

Modular Sinks, Tables & Shelving
COPYRIGHT © 2022

This drawing is the property of CI GROUP PTY LTD.
Tradings as SIMPLY STAINLESS and It may not be
copied, reproduced or modified in whole or in part
without prior written permission of CI GROUP PTY
LTD. SIMPLY STAINLESS reserves the right to
change specification and design without notice.

## 01-6-0600 WORK BENCH

SIZE: A3

SCALE: 1:10

## **CONSTRUCTION NOTES**:

- 1. TOPS MADE FROM 304 GRADE, 1.2mm STAINLESS STEEL.
- 2. CORE MADE FROM 3.0mm ZINC ANNEAL.
- 3. FRAME MADE FROM Ø38mm STAINLESS STEEL
- 4. UNDERSHELF MADE FROM 1.2mm STAINLESS STEEL WITH STAINLESS STEEL SUPPORTS.
- 5. FEET ARE ADJUSTABLE STAINLESS STEEL DISC SHAPED FEET.