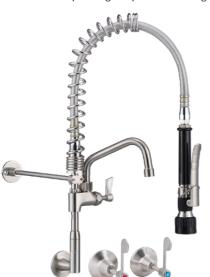

## Compact Wall Stops & Elbow Pre-Rinse Unit with Pot Filler

**T-3M53816-C** – 6" pot filler **T-3M53822-C** – 12" pot filler

- Full S/S construction
- Available with 6" or 12" pot filler 3 star 8LPM
- Compact model designed for applications where space saving is a priority
- Wall elbow and lever handle wall top assemblies, ¼ turn ceramic disc. Stainless steel outer with brass internals to suit concealed breech
- Equipped with a water saving 6 star 4LPM variable trigger valve
- Wall bracket included
- Fully assembled and bench tested, with a unique traceable serial number
- Working pressure range 150kPa-500kPa
- Maximum operating temperature 80 degrees