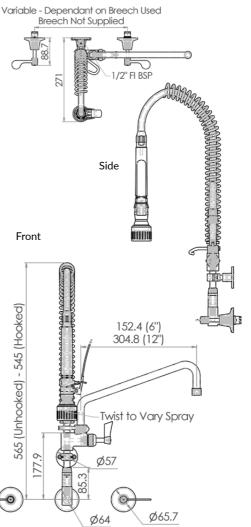

## Compact Wall Stops & Elbow Pre-Rinse Unit with Pot Filler

**T-3M53816-C** – 6" pot filler **T-3M53822-C** – 12" pot filler

- Full S/S construction
- Available with 6" or 12" pot filler 3 star 8LPM
- Compact model designed for applications where space saving is a priority
- Wall elbow and lever handle wall top assemblies, ¼ turn ceramic disc. Stainless steel outer with brass internals to suit concealed breech
- Equipped with a water saving 6 star 4LPM variable trigger valve
- Wall bracket included
- Fully assembled and bench tested, with a unique traceable serial number
- Working pressure range 150kPa-500kPa
- Maximum operating temperature 80 degrees