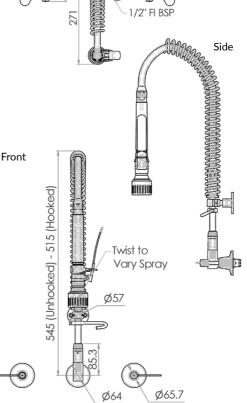

## T-3M53810-C

- Full S/S construction
- Compact model designed for applications where space saving is a priority
- Wall elbow and lever handle wall top assemblies,
  ½ turn ceramic disc. Stainless steel outer with
  brass internals to suit concealed breech
- Equipped with a water saving 6 star 4LPM variable trigger valve
- Wall bracket included
- Fully assembled and bench tested, with a unique traceable serial number
- Working pressure range 150kPa-500kPa
- Maximum operating temperature 80 degrees

Variable - Dependant on Breech Used Breech Not Supplied