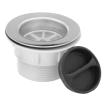

## **BW90S & BW90L**

- Suits 90mm outlet
- 50mm BSP connection
- Stainless steel insert and basket
- 50mm bolt length

PW40 PW50

Overall height - 69mm Overall height - 55mm

**BW90S** 

Overall height - 62mm Overall height - 81mm