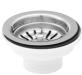

## PW50-SS316

- Suits 50mm outlet
- 50mm BSP connection
- 316 grade stainless steel construction
- Removable grate

#### PW50-SS316

Overall height - 45mm