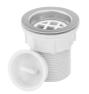

# Trade Waste Solutions



## **Sink Wastes Standard & Designer**

# 5 YEAR WARRANTY

#### **PW40**

- Suits 40mm outlet
- 40mm BSP connection
- Stainless steel rim

#### **PW50**

- Suits 50mm outlet
- 50mm BSP connection
- Stainless steel rim

## PW50-SS316

- Suits 50mm outlet
- 50mm BSP connection
- 316 grade stainless steel construction
- Removable grate

## **BW90S & BW90L**

- Suits 90mm outlet
- 50mm BSP connection
- Stainless steel insert and basket
- 50mm bolt length

PW40 PW50





Overall height - 69mm Overall height - 55mm

**BW90S** 







Overall height - 62mm Overall height - 81mm

#### **PWRR-90-50**

Reducing ring suit 90mm outlet to 50mm waste

- 316 grade stainless steel construction
- Supplied in a 2pack



#### PW50-SS316



Overall height - 45mm