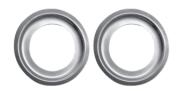

#### **PWRR-90-50**

Reducing ring suit 90mm outlet to 50mm waste

- 316 grade stainless steel construction
- Supplied in a 2pack