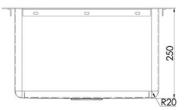

## **1.2MM 316 GRADE STAINLESS STEEL**

22.5

| PRODUCT<br>CODE | W (mm) | D (mm) | H (mm) | OUTLET | CAPACITY |
|-----------------|--------|--------|--------|--------|----------|
| LS-303025       | 300    | 300    | 250    | 50     | 22.5L    |
| LS-403025       | 400    | 300    | 250    | 50     | 30L      |
| LS-453525       | 450    | 350    | 250    | 50     | 39.4L    |