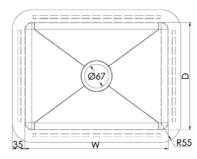

## **1.2MM 316 GRADE STAINLESS STEEL**

22.5

| PRODUCT<br>CODE | W (mm) | D (mm) | H (mm) | OUTLET | CAPACITY |
|-----------------|--------|--------|--------|--------|----------|
| LS-303025       | 300    | 300    | 250    | 50     | 22.5L    |
| LS-403025       | 400    | 300    | 250    | 50     | 30L      |
| LS-453525       | 450    | 350    | 250    | 50     | 39.4L    |